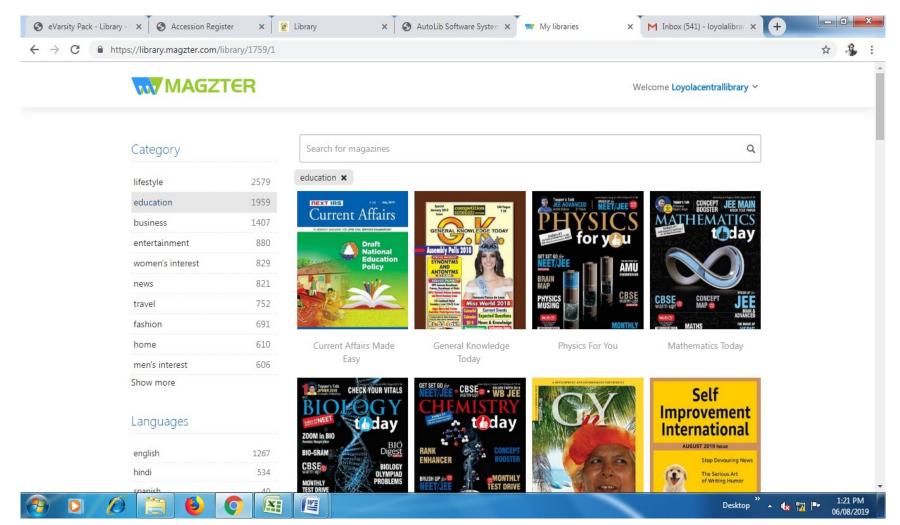

logy, women's studies, zoology and more.                                                                                                                                                                                                                                                                                                   |      |
| e<br>T  | ealth, law and literacy to mathematics, pharmacology, women's studies, zoology and more.                                                                                                                                                                                                                                                                                                   |      |



#### **UGC N-List Login**





### Magzter Login Access