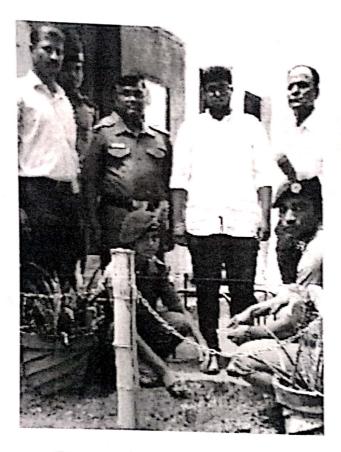

| Name of the Activity   | : | Dengue Awareness Programme                                                                                                                |  |
|------------------------|---|-------------------------------------------------------------------------------------------------------------------------------------------|--|
| Organizing Unit/Agency | : | Loyola NCC Air                                                                                                                            |  |
| Collaborating agency   | : | Corporation of Chennai                                                                                                                    |  |
| Year of the activity   | : | 7 <sup>th</sup> Oct 2017                                                                                                                  |  |
| No. of Participants    | : | 36                                                                                                                                        |  |
| Report                 | : | Our cadets participated in dengue awareness programme, organised by Corporation of Chennai at Loyola premises on7 <sup>th</sup> Oct 2017. |  |