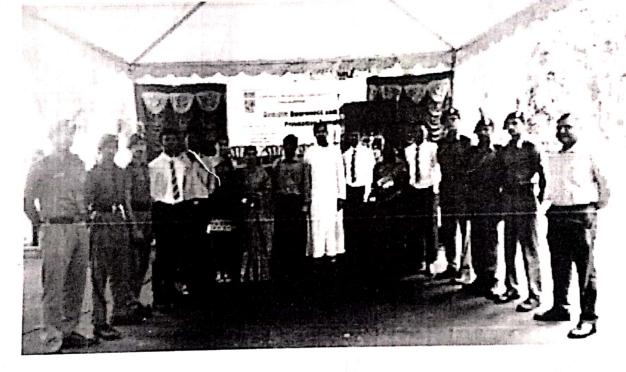

| Name of the Activity   | : | Dengue Awareness Programme                                                                                                                |  |
|------------------------|---|-------------------------------------------------------------------------------------------------------------------------------------------|--|
| Organizing Unit/Agency | : | Loyola NCC Air                                                                                                                            |  |
| Collaborating agency   | : | Corporation of Chennai                                                                                                                    |  |
| Year of the activity   | : | 7 <sup>th</sup> Oct 2017                                                                                                                  |  |
| No. of Participants    | : | 36                                                                                                                                        |  |
| Report                 | : | Our cadets participated in dengue awareness programme, organised by Corporation of Chennai at Loyola premises on7 <sup>th</sup> Oct 2017. |  |