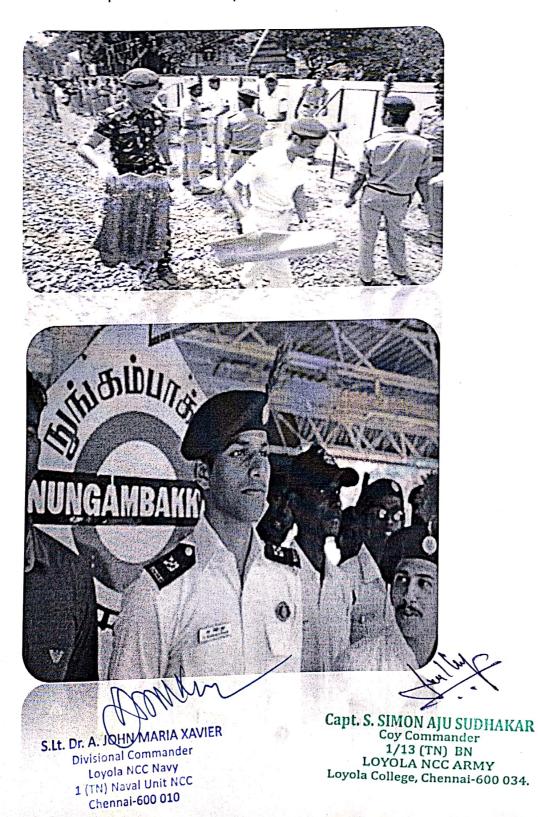

20

Dr. M. CHANDRASE, AR (Flying Officer) Associate NCC Officer 1 TN Air Sgn NCC, Tambaram Loyola College (Autonomous) Cheanai- 600034

Ahomas Principal LOYOLA COLLEGE CHENNAI-600034

Loyola NCC Airforce

NAME OF THE ACTIVITY: NUNGAMBAKKAM RAILWAY STATION CLEANINGYEAR OF ACTIVITY: 2<sup>ND</sup> OCT 2017NO.OF CADETS PARTICIPATED: 156

Report: LOYOLA COLLEGE NCC Army and Navy CADETS conducted SWATCH BHARAT activities at Nungambakkam Railway station. 156 cadets have participated event and cleaned the platform and railway tracks.