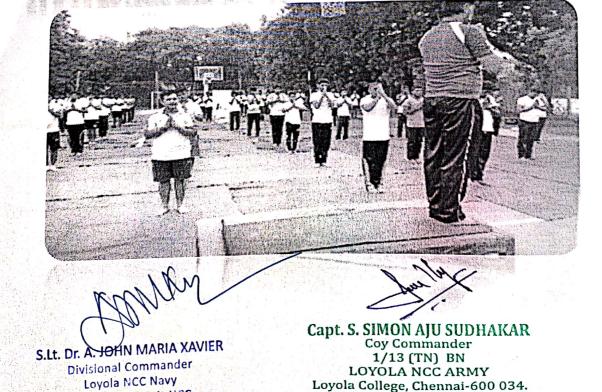

HAKAR Coy Commander 1/13 (TN) BN LOYOLA NCC ARMY Loyola College, Chennai-600 034.

allen

S.Lt. Dr. A. JOHN MARIA XAVIER Divisional Commander Loyola NCC Navy 1 (TN) Naval Unit NCC Chennai-600 010

Principal LOYOLA COLLEGE CHENNAI-600034 NAME OF THE ACTIVITY

: International Yoga Day

YEAR OF ACTIVITY : 21<sup>st</sup> June 2017

**NO.OF STUDENTS PARTICIPATED : 156** 

Report: Loyola College in collaboration with MADRAS B Group NCC conducted the International Yoga day. Dr. Hemi, Divine Yoga Instructor, world-renowned yoga master lead the cadets in various asanas. Commodore Vijash Garg, Deputy Director General, TN, P & AN Directorate NCC, Group Capt. Dinesh Suri, Group Commander, and CApt. Suresh Babu, Commanding Officer were the guests of honour.



1 (TN) Naval Unit NCC Chennai-600 010





Participants list

| 0                 | DEPT.NO   | NAME                         | CLUD       | GENDER |
|-------------------|-----------|------------------------------|------------|--------|
| 1.                | 15-AZ-038 | PRABAKARAN A                 | CLUB       | MALE   |
| 2.                | 15-CH-030 | SIVA SANKAR S                | NCC - ARMY | MALE   |
| 3.                | 15-CO-025 | AROKIAA                      |            |        |
| 4.                |           | <b>REBINSTAN A M S</b>       | NCC - ARMY | MALE   |
| 5.                | 15-CO-078 | JEEVANANDAN S                | NCC - ARMY | MALE   |
| <u>6.</u>         | 15-CO-159 | JOHN PETER A                 | NCC - ARMY | MALE   |
| 0.<br>7.          | 15-EL-047 | KEVIN CRAYSSAC P             | NCC - ARMY | MALE