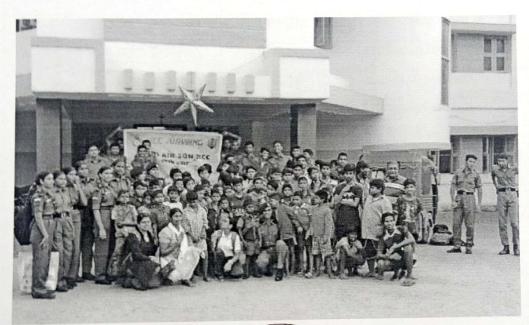

36 | NCC -<br>Air Wing | 17-UCO-270 | KARTHIKEYAN P         | 17-Jun-00 | М |

Dr. M. CHANDRASEKAR (Flying Officer) Associate NCC Officer 1 TN Air Sqn NCC, Tambaram Loyola College (Autonomous) Chennai- 600034

Principal LOYOLA COLLEGE CHENNAI-600034

| Name of the Activity   | ; | Children`s Day            |
|------------------------|---|---------------------------|
| Organizing Unit/Agency | : | Loyola NCC Air            |
| Collaborating agency   | : | 1 TN Air Sqn NCC          |
| Year of the activity   | : | 22 <sup>nd</sup> Dec 2017 |
| No. of Participants    | : | 36                        |
| Report                 | : | Children's day was        |

: Children's day was celebrated on 22<sup>nd</sup> Dec 2017 at Don Bosco Anbu illam, Chennai with active participation of our cadets.



Dr. M. CHANDRASEKAR (Flying Officer) Associate NCC Officer 1 TN Air Sqn NCC, Tambaram Loyola College (Autonomous) Chennai- 600034

Loyola NCC Airforce

Scanned by CamScanner

## Participants List

| S.No. | Club