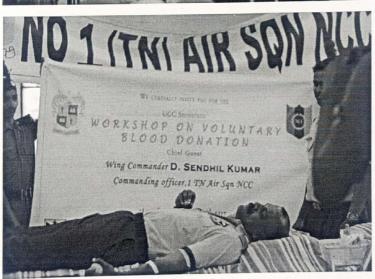

Name of the Activity : Swatch Bharat Parade

Organizing Unit/Agency : Loyola NCC Air

Collaborating agency : No 1 TN Air Sqn NCC

Year of the activity : 2016

No. of Participants : 36

Report : Swatch Bharat Abiyan