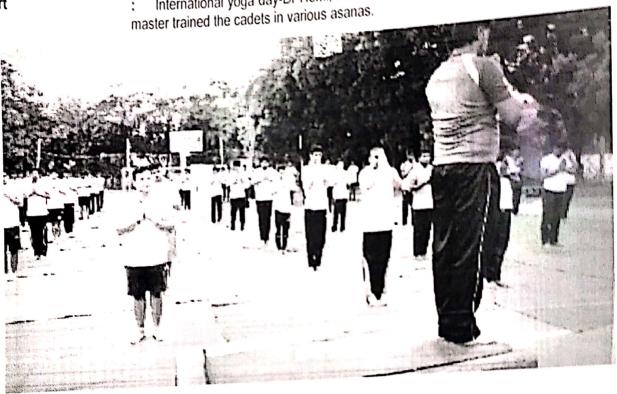

016-2017 |
| 72. | 16-UEC-249               | DOMINIC MARIA NATHAN R | М | 2016-2017 |
| 73. | 16-UEC-250               | PRAKASHRAJ S           | М | 2016-2017 |
| 74. | 16-UEC-252               | ASHWIN S               | М | 2016-2017 |
| 75. | 16-UEC-256               | DEVAKIRUBA M D         | М | 2016-2017 |
| 76. | 16-UEC-257               | SARATHKUMAR M          | М | 2016-2017 |

Or. M. CHANDRASEKAR

(Flying Officer)

Associate NGC Officer

1 TN Air Sqn NCC, Tambaram
Loyola College (Autonomous)

Chennal- 600034

Name of the Activity

International Day of Yoga

Organizing Unit/Agency

Loyola NCC Air

Collaborating agency

1 TN Air Sqn NCC

Year of the activity

21st June 2016

No. of Participants

Report

International yoga day-Dr Hemi, Divine Yoga Instructor, world-renowned yoga



Dr. M. CHANDRASEKAR (Flying Officer) Associate NCC Officer Associate NCC, Tambaram
1 TN Air Sqn NCC, Tambaram
Loyola College (Autonomous)
Chennai- 600034

| S.No |                |              |                                  |               |     |
|------|----------------|--------------|----------------------------------|---------------|-----|
| 1    | Club           | Register No. | Student Name                     | Date of Birth | Sex |
|      | NCC - Air Wing | 15-CO-035    | KAMALLA PUNEETH                  | 05-Dec-96     | М   |
| 2    | NCC - Air Wing | 15-CO-160    | HENRYYOGESH D                    | 31-Jan-98     | М   |
| 3    | NCC - Air Wing | 15-AZ-023    | VENSAN MARVIN V                  | 09-Nov-96     | M   |
| 4    | NCC - Air Wing | 15-AZ-035    | VIMAL RAJ V