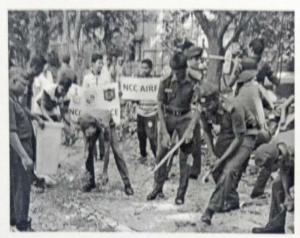

Name of the Activity : Swatch Bharat Parade

Organizing Unit/Agency : Loyola NCC Air

Collaborating agency : No 1 TN Air Sqn NCC

Year of the activity : 2016

No. of Participants : 36

Report : Swatch Bharat Abiyan

Collaborating agency : No 1 TN Air Sqn NCC

Year of the activity : 01.10.2017

No. of Participants : 36

Report : Swatch Bharat Abiyan During Cyclone