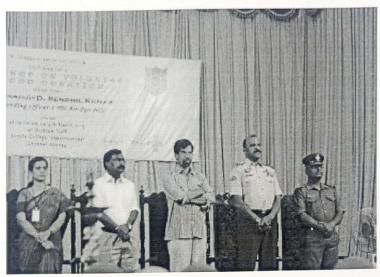

Name of the Activity : Swatch Bharat Parade

Organizing Unit/Agency : Loyola NCC Air

Collaborating agency : No 1 TN Air Sqn NCC

Year of the activity : 2016

No. of Participants : 36

Report : Swatch Bharat Abiyan