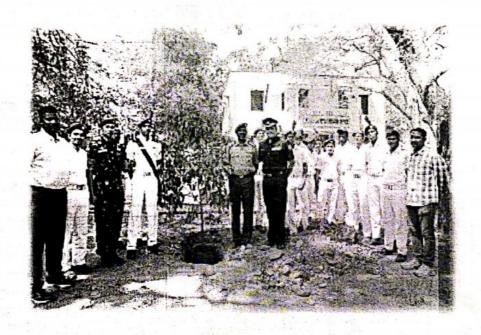

: TREE PLANTATION

YEAR OF ACTIVITY

:2016

NO.OF STUDENTS PARTICIPATED: 180

Report: 180 Loyola College NCC cadets conducted Tree plantation program at NCC parade ground area. This event was in connection with the remedial work on the restoration of green after the loss of ~ 200 trees due to natural calamity. Commanding officers from 1 TN Naval NCC and 13 TN BN NCC were the witnesses.