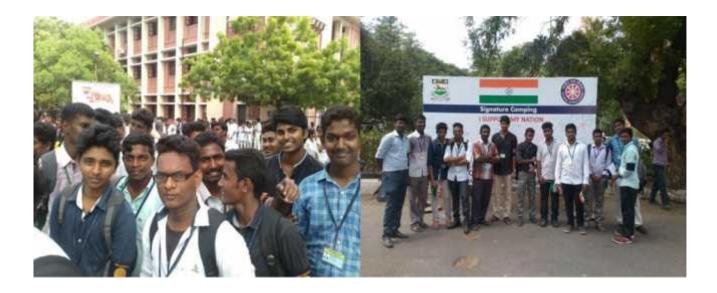

Brief Report:

Smoke free bhogi awareness program was organized on 13/01/17. Our NSS Volunteers visited five different slum areas and gave awareness to people. The rally was also arranged at the same time in all five places.178 students involved in this program.