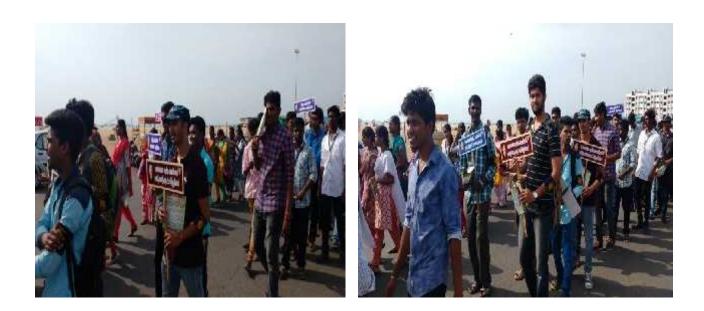

Campus Cleaning Program was organized by Loyola NSS Unit on 15/12/2016 and 16/12/2016. Due to Vardha Cyclone trees were destroyed the campus. Our NSS Volunteers worked for two days and the program was held as forenoon and afternoon sessions. Nearly 356 students involved in campus cleaning. The cleaning took place in entire campus.