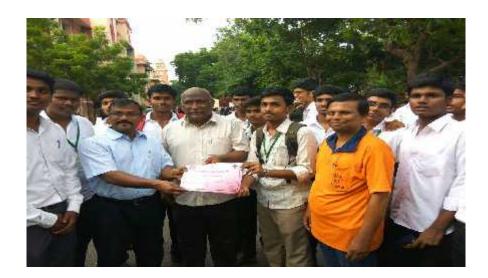

Pre-Monsoon Disaster Management 27<sup>th</sup> October 2016 University of Madras 32

Brief Report:

One day seminar on Pre Monsoon Disaster Management was conducted by university of Madras. It took place on 27/10/16.Nearly 32 volunteers has attended the seminar. The students got training to face the natural disaster and how to overcome the problem.