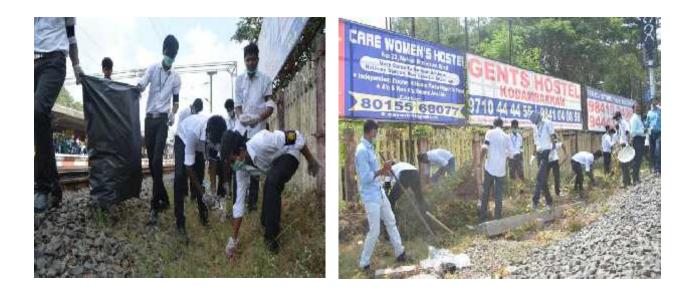

# LOYOLA COLLEGE (AUTONOMOUS) CHENNAI – 600 034

| Name of the activity      | • | Campus Cleaning Program                             |
|---------------------------|---|-----------------------------------------------------|
| Date of the activity      | : | 15 <sup>th</sup> and 16 <sup>th</sup> December 2016 |
| Collaborating agency (if) | : | -                                                   |
| No. Of participants       | : | 356                                                 |
| Brief Report:             |   |                                                     |

Campus Cleaning Program was organized by Loyola NSS Unit on 15/12/2016 and 16/12/2016. Due to Vardha Cyclone trees were destroyed the campus. Our NSS Volunteers worked for two days and the program was held as forenoon and afternoon sessions. Nearly 356 students involved in campus cleaning. The cleaning took place in entire campus.