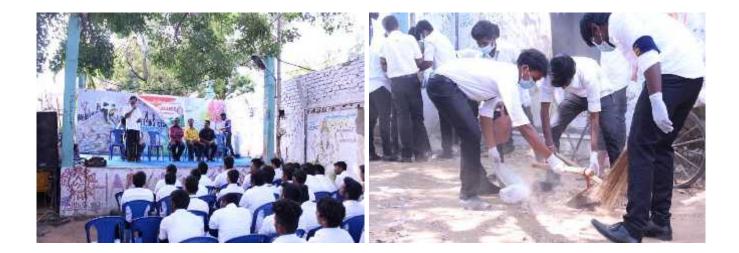

# LOYOLA COLLEGE (AUTONOMOUS) CHENNAI – 600 034

| Name of the activity      | • | Campus Cleaning Program                             |
|---------------------------|---|-----------------------------------------------------|
| Date of the activity      | : | 15 <sup>th</sup> and 16 <sup>th</sup> December 2016 |
| Collaborating agency (if) | : | -                                                   |
| No. Of participants       | : | 356                                                 |
| Brief Report:             |   |                                                     |

Campus Cleaning Program was organized by Loyola NSS Unit on 15/12/2016 and 16/12/2016. Due to Vardha Cyclone trees were destroyed the campus. Our NSS Volunteers worked for two days and the program was held as forenoon and afternoon sessions. Nearly 356 students involved in campus cleaning. The cleaning took place in entire campus.