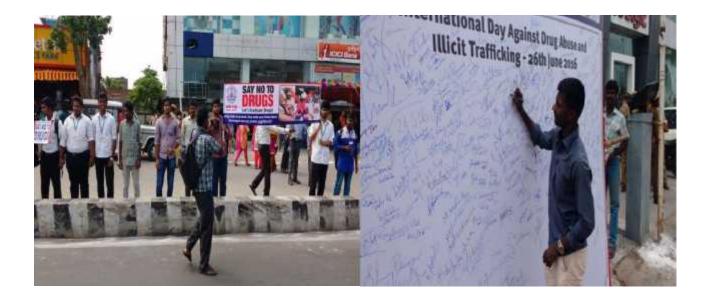

Brief Report:

Smoke free bhogi awareness program was organized on 13/01/17. Our NSS Volunteers visited five different slum areas and gave awareness to people. The rally was also arranged at the same time in all five places.178 students involved in this program.