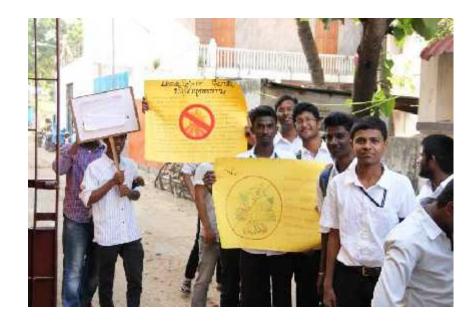

Brief Report:

Smoke free bhogi awareness program was organized on 13/01/17. Our NSS Volunteers visited five different slum areas and gave awareness to people. The rally was also arranged at the same time in all five places.178 students involved in this program.