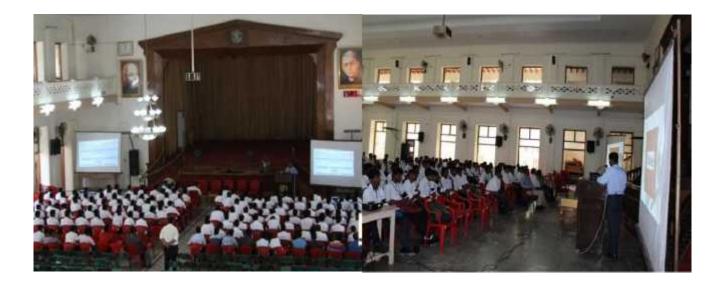

Pre-Monsoon Disaster Management 27<sup>th</sup> October 2016 University of Madras 32

Brief Report:

One day seminar on Pre Monsoon Disaster Management was conducted by university of Madras. It took place on 27/10/16.Nearly 32 volunteers has attended the seminar. The students got training to face the natural disaster and how to overcome the problem.