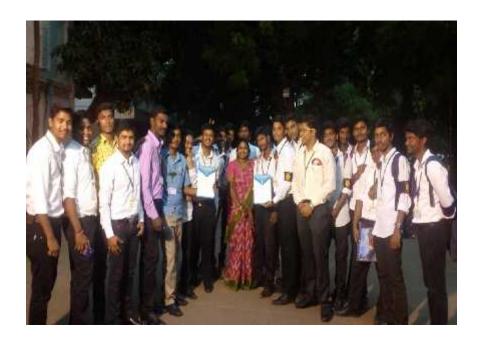

# LOYOLA COLLEGE (AUTONOMOUS) CHENNAI – 600 034

| Name of the activity      | • | Campus Cleaning Program                             |
|---------------------------|---|-----------------------------------------------------|
| Date of the activity      | : | 15 <sup>th</sup> and 16 <sup>th</sup> December 2016 |
| Collaborating agency (if) | : | -                                                   |
| No. Of participants       | : | 356                                                 |
| Brief Report:             |   |                                                     |

Campus Cleaning Program was organized by Loyola NSS Unit on 15/12/2016 and 16/12/2016. Due to Vardha Cyclone trees were destroyed the campus. Our NSS Volunteers worked for two days and the program was held as forenoon and afternoon sessions. Nearly 356 students involved in campus cleaning. The cleaning took place in entire campus.