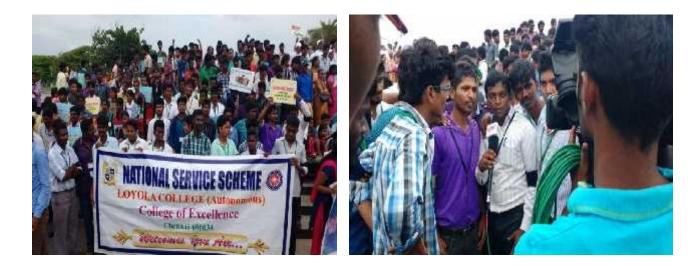

Brief Report:

Smoke free bhogi awareness program was organized on 13/01/17. Our NSS Volunteers visited five different slum areas and gave awareness to people. The rally was also arranged at the same time in all five places.178 students involved in this program.