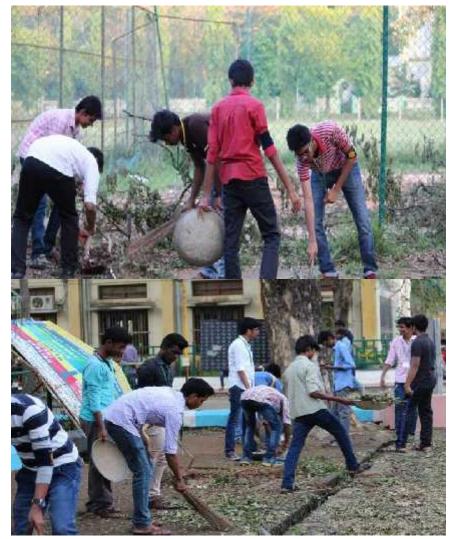

# LOYOLA COLLEGE (AUTONOMOUS) CHENNAI – 600 034

| Name of the activity      | • | Campus Cleaning Program                             |
|---------------------------|---|-----------------------------------------------------|
| Date of the activity      | : | 15 <sup>th</sup> and 16 <sup>th</sup> December 2016 |
| Collaborating agency (if) | : | -                                                   |
| No. Of participants       | : | 356                                                 |
| Brief Report:             |   |                                                     |

Campus Cleaning Program was organized by Loyola NSS Unit on 15/12/2016 and 16/12/2016. Due to Vardha Cyclone trees were destroyed the campus. Our NSS Volunteers worked for two days and the program was held as forenoon and afternoon sessions. Nearly 356 students involved in campus cleaning. The cleaning took place in entire campus.