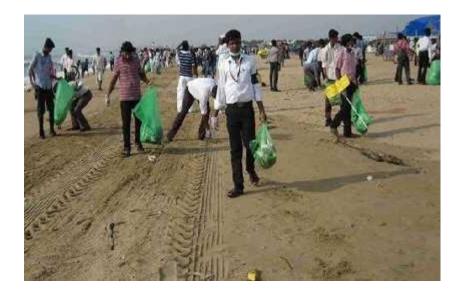

| Name of the activity      | : | Beach Cleaning      |
|---------------------------|---|---------------------|
| Date of the activity      | : | 19th September 2015 |
| Collaborating agency (if) | : | -                   |
| No. Of participants       | : | 40                  |

Brief Report:

Our NSS volunteers came forwards to clean the beach to sustain a clean environment. Almost 40 volunteers participated in this event and helped in maintaining cleanliness in the beach