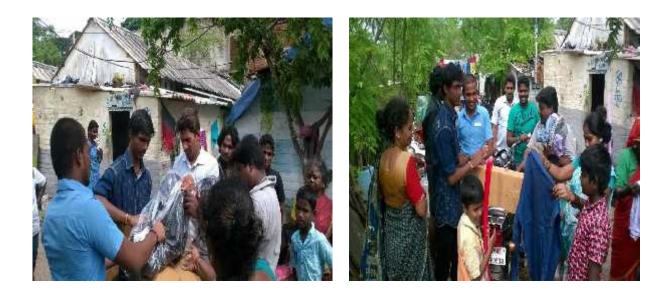

Principal LOYOLA COLLEGE CHENNAI-600034

charles fLt

PROGRAMME OFFICER NATIONAL SERVICE SCHEME LOYOLA COLLEGE (AUTONOMOUS) CHENNAI - 600 034.

| Name of the activity      | : | Rain Relief work |
|---------------------------|---|------------------|
| Date of the activity      | : |                  |
| Collaborating agency (if) | : | -                |
| No. Of participants       | : | 30               |

Brief Report:

NSS Loyola organized a programme in order to collect and distribute necessary things to the people of the places that were affected by the heavy fall of rain and the following flood. The programme was very helpful to many people and it also opened the eyes of the volunteers towards the suffering of the people.