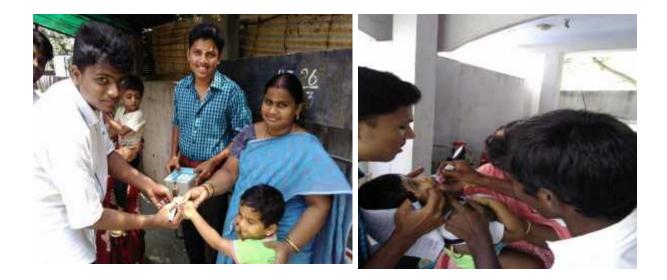

Principal LOYOLA COLLEGE CHENNAI-600034

Charles PL+

PROGRAMME OFFICER NATIONAL SERVICE SCHEME LOYOLA COLLEGE (AUTONOMOUS) CHENNAI - 600 034.

| Name of the activity      | : | Polio Camp                    |
|---------------------------|---|-------------------------------|
| Date of the activity      | : | 21 <sup>st</sup> January 2016 |
| Collaborating agency (if) | : | -                             |
| No. Of participants       | : | 27                            |

Brief Report:

A medical help was offered to the children by the volunteers by providing Polio Vaccine to them on the approach of World Polio Day