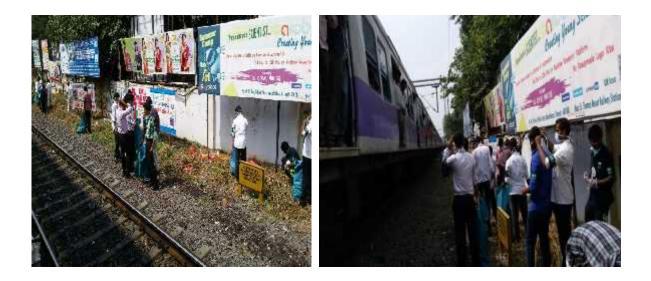

Vill...... **Principal** LOYOLA COLLEGE CHENNAI-600034

Charles PL-PROGRAMME OFFICER NATIONAL SERVICE SCHEME LOYOLA COLLEGE (AUTONOMOUS) CHENNAI - 600 034.

1

| Name of the activity      | : | Nungambakam Railway Station Cleaning |
|---------------------------|---|--------------------------------------|
| Date of the activity      | : | 28 <sup>th</sup> February 2016       |
| Collaborating agency (if) | : | -                                    |
| No. Of participants       | : | 64                                   |

Brief Report:

NSS took the forehand and cleaned the Nungambakam Railway station to keep the environment clean as well as to spread the message of the importance of keeping the nature safe by cleanliness