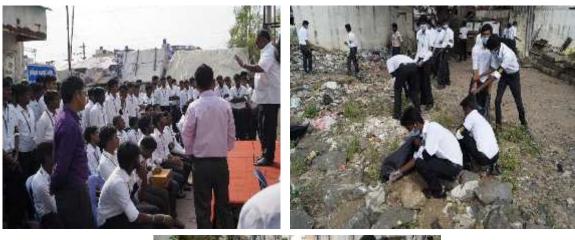

Vill...... **Principal** LOYOLA COLLEGE CHENNAI-600034

Charles PL-PROGRAMME OFFICER NATIONAL SERVICE SCHEME LOYOLA COLLEGE (AUTONOMOUS) CHENNAI - 600 034.

1

| Name of the activity      | : | Nungambakam Railway Station Cleaning |
|---------------------------|---|--------------------------------------|
| Date of the activity      | : | 28 <sup>th</sup> February 2016       |
| Collaborating agency (if) | : | -                                    |
| No. Of participants       | : | 64                                   |

Brief Report:

NSS took the forehand and cleaned the Nungambakam Railway station to keep the environment clean as well as to spread the message of the importance of keeping the nature safe by cleanliness