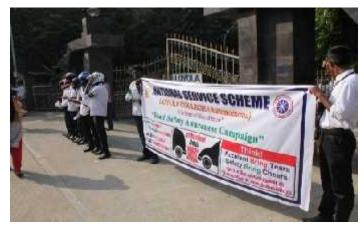

Name of the activity : Blood Donation

Date of the activity :

Collaborating agency (if) : -

No. Of participants : 432

#### Brief Report:

Blood donation programme was organized every day throughout the year. A total of 432 students actively participated and donated blood to the patients of various hospitals across the city.