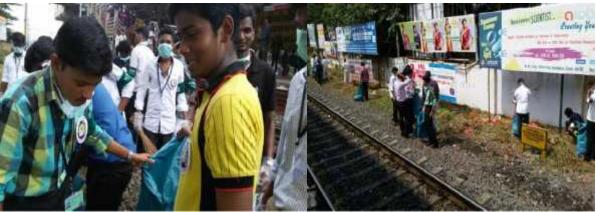

Name of the activity : Blood Donation

Date of the activity :

Collaborating agency (if) : -

No. Of participants : 432

#### Brief Report:

Blood donation programme was organized every day throughout the year. A total of 432 students actively participated and donated blood to the patients of various hospitals across the city.