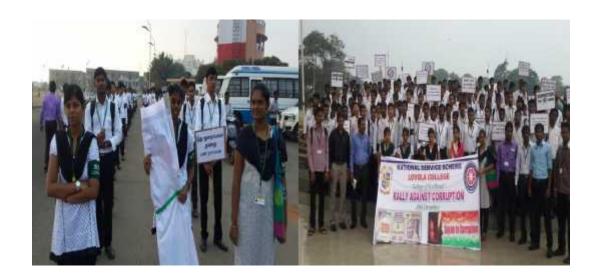

arthuthirundhavittal thiruttai ozhikkamudiyathu". Mr. V. Balakrishnan said "Even though this rally is initiated by a small group of students, it has more impact on the society, and said this rally was a good start for a big change amidst people from all walks of life. He also said that this rally is like cyclone in the Bay of Bengal and it will create an impact in the minds of the young and also our Nation". In addition to this he also stressed not to give or get bribe to get our work done. The programme was well coordinated by Dr D. Robert Selvam and other NSS Programme officers of Loyola College

In spite of heavy rain our Principal requested to continue the rally, all the public in the Marina Beach welcome us cheerfully and wished us for the Successful of programme against CORRUPTION.



## Anti -Corruption Rally (9th December 2014)

| 1  | 14-AZ-004 | CHRISTOPHER KURUVILLA JACOB            |
|----|-----------|----------------------------------------|
| 2  | 14-AZ-026 | ANTONY JOSEPH RAJ R                    |
| 3  | 14-AZ-034 | ARUN KUMAR M                           |
| 1  | 14-AZ-037 | NAVEEN KUMAR S                         |
| 5  | 14-BC-011 | VIGNESHWARAN C                         |
| 5  | 14-BC-014 | SUNIL JOSEPH G A                       |
| 7  | 14-BC-043 | MOHAMED HUZAIMIN FAHIM S A             |
| 8  | 14-BC-046 | PRAKASHCHANDER R                       |
| )  | 14-BC-053 | HEMAKUMAR M K                          |
| 10 | 14-BM-015 | ANANDHALAKSHMI G                       |
| 11 | 14-BM-018 | PRABHU RAM R                           |
| 12 | 14-BM-023 | SARAVANAKUMA