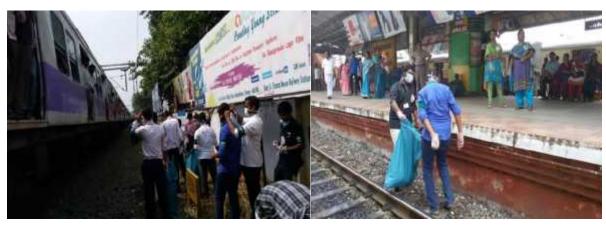

Name of the activity : Blood Donation

Date of the activity :

Collaborating agency (if) : -

No. Of participants : 432

#### Brief Report:

Blood donation programme was organized every day throughout the year. A total of 432 students actively participated and donated blood to the patients of various hospitals across the city.