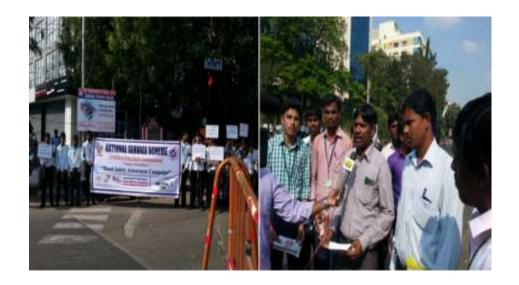

Name of the activity : Blood Donation

Date of the activity :

Collaborating agency (if) : -

No. Of participants : 432

#### Brief Report:

Blood donation programme was organized every day throughout the year. A total of 432 students actively participated and donated blood to the patients of various hospitals across the city.