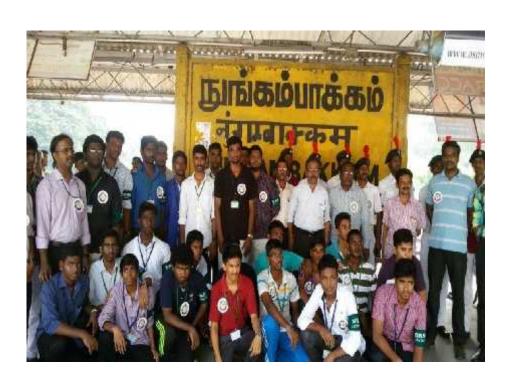

Name of the activity : Blood Donation

Date of the activity :

Collaborating agency (if) : -

No. Of participants : 432

#### Brief Report:

Blood donation programme was organized every day throughout the year. A total of 432 students actively participated and donated blood to the patients of various hospitals across the city.