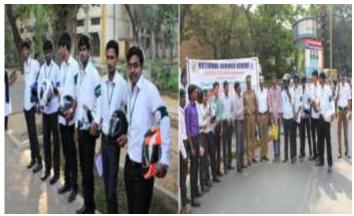

Name of the activity : Blood Donation

Date of the activity :

Collaborating agency (if) : -

No. Of participants : 432

#### Brief Report:

Blood donation programme was organized every day throughout the year. A total of 432 students actively participated and donated blood to the patients of various hospitals across the city.