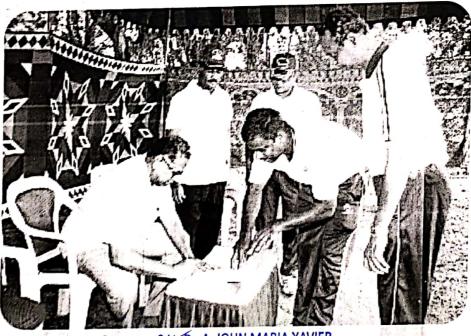

Dr. M. CHANDRASEKAR

(Flying Officer)
Associate NGC Officer
1 TN Air Sqn NGC, Tombarem
Leyela College (Autonomous)
Channai- 600034

Principal LOYOLA COLLEGE CHENNAI-600034 NAME OF THE ACTIVITY : INTERNATIONAL DAY OF YOGA

YEAR OF ACTIVITY :21st June 2015

NO.OF STUDENTS PARTICIPATED : 2000

**CONDUCTING UNIT** 

: 1 TN Naval NCC Unit

**COLLABORATING UNIT** 

: Loyola College NCC Navy (50 cadets) and Army (130 cadets)

Report: 2000 NCC cadets of nearby Schools& Colleges demonstrated their Yoga skills on the first International yoga day celebration in the LOYOLA College cricket ground. Commodore Vijash Garg, Deputy Director General, TN,P & AN Directorate NCC was the chief guest of the event and Rev. Fr. Joseph Antony Samy SJ, Principal, Loyola College, Chennai — 34 witnessed the whole event and gave witness certificate.