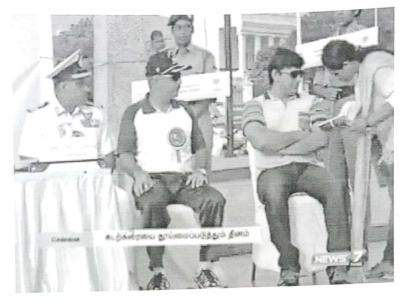

Name of the Activity : Coastal Cleanup Organizing Unit/Agency : Loyola NCC Air

Collaborating agency No 1 TN Air Sqn NCC

Year of the activity 19th Sep 2015

No. of Participants 36

Coastal cleanup at marina to remove plastics from the beach. Report