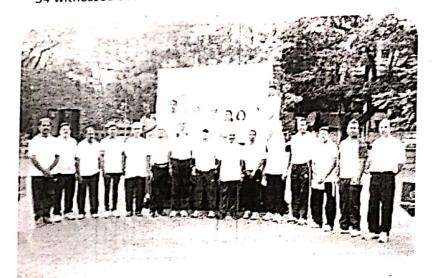

YEAR OF ACTIVITY :21st June 2015

NO.OF STUDENTS PARTICIPATED : 2000

**CONDUCTING UNIT** 

: 1 TN Naval NCC Unit

**COLLABORATING UNIT** 

: Loyola College NCC Navy (50 cadets) and Army (130 cadets)

Report: 2000 NCC cadets of nearby Schools& Colleges demonstrated their Yoga skills on the first International yoga day celebration in the LOYOLA College cricket ground. Commodore Vijash Garg, Deputy Director General, TN,P & AN Directorate NCC was the chief guest of the event and Rev. Fr. Joseph Antony Samy SJ, Principal, Loyola College, Chennai — 34 witnessed the whole event and gave witness certificate.