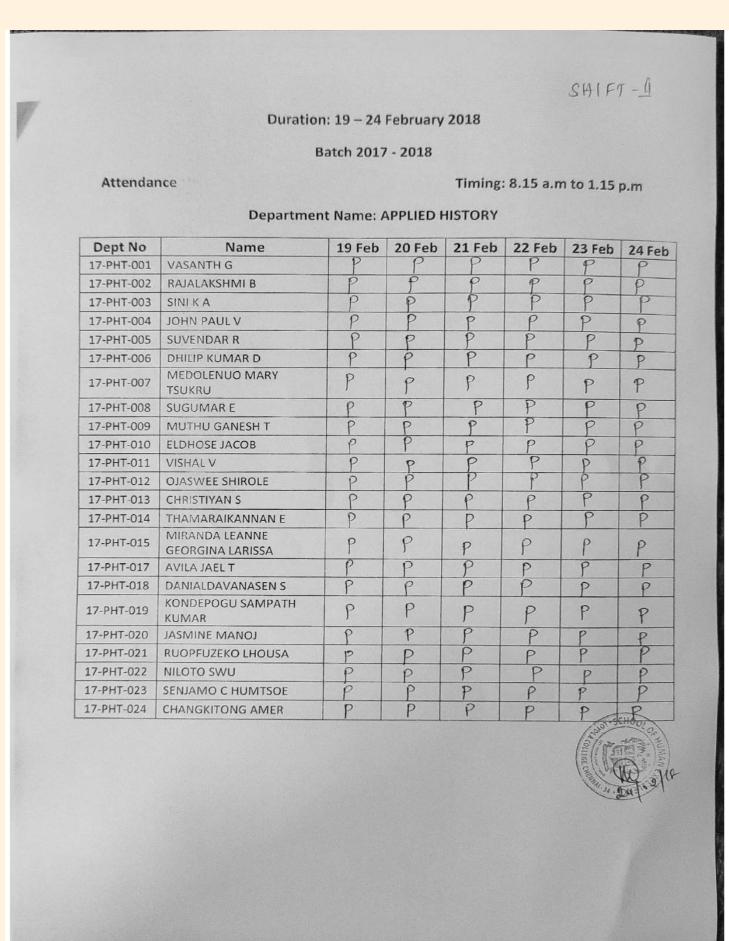

#### 3. REFERENCE MATERIALS

- Worksheets (ABL Model Activity Based Learning)
- 4. ATTENDANCE SHEET (Attached a copy)
- 5. CERTIFICATE COPY (Attached a copy)
- 6. BROCHURE (Attached a copy)