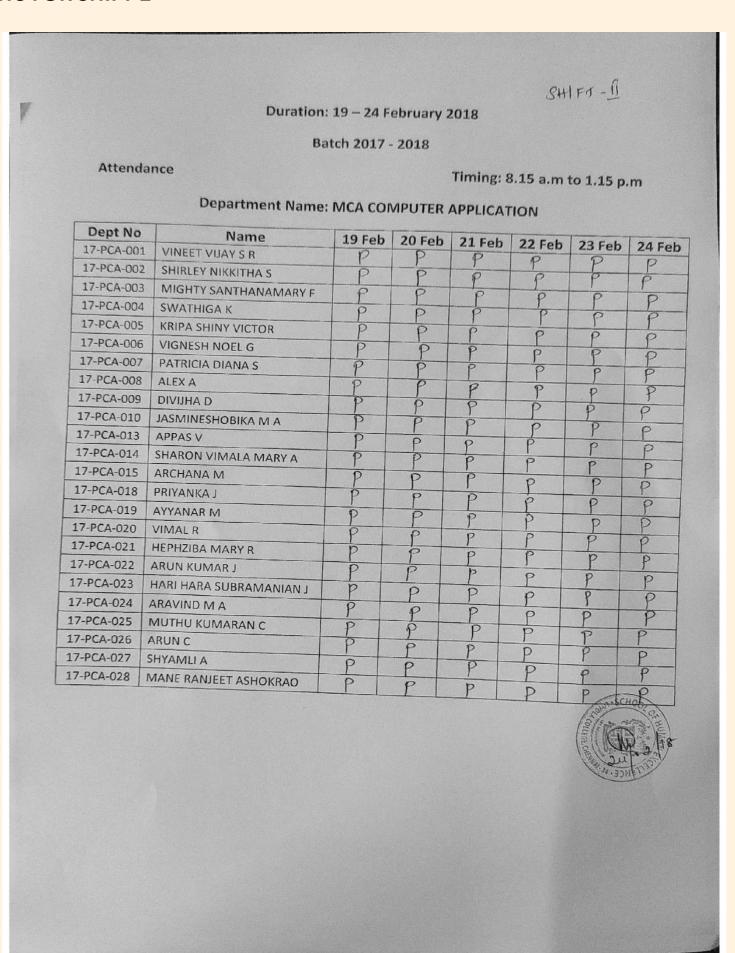

#### 3. REFERENCE MATERIALS

- Worksheets (ABL Model Activity Based Learning)
- 4. ATTENDANCE SHEET (Attached a copy)
- 5. CERTIFICATE COPY (Attached a copy)
- 6. BROCHURE (Attached a copy)