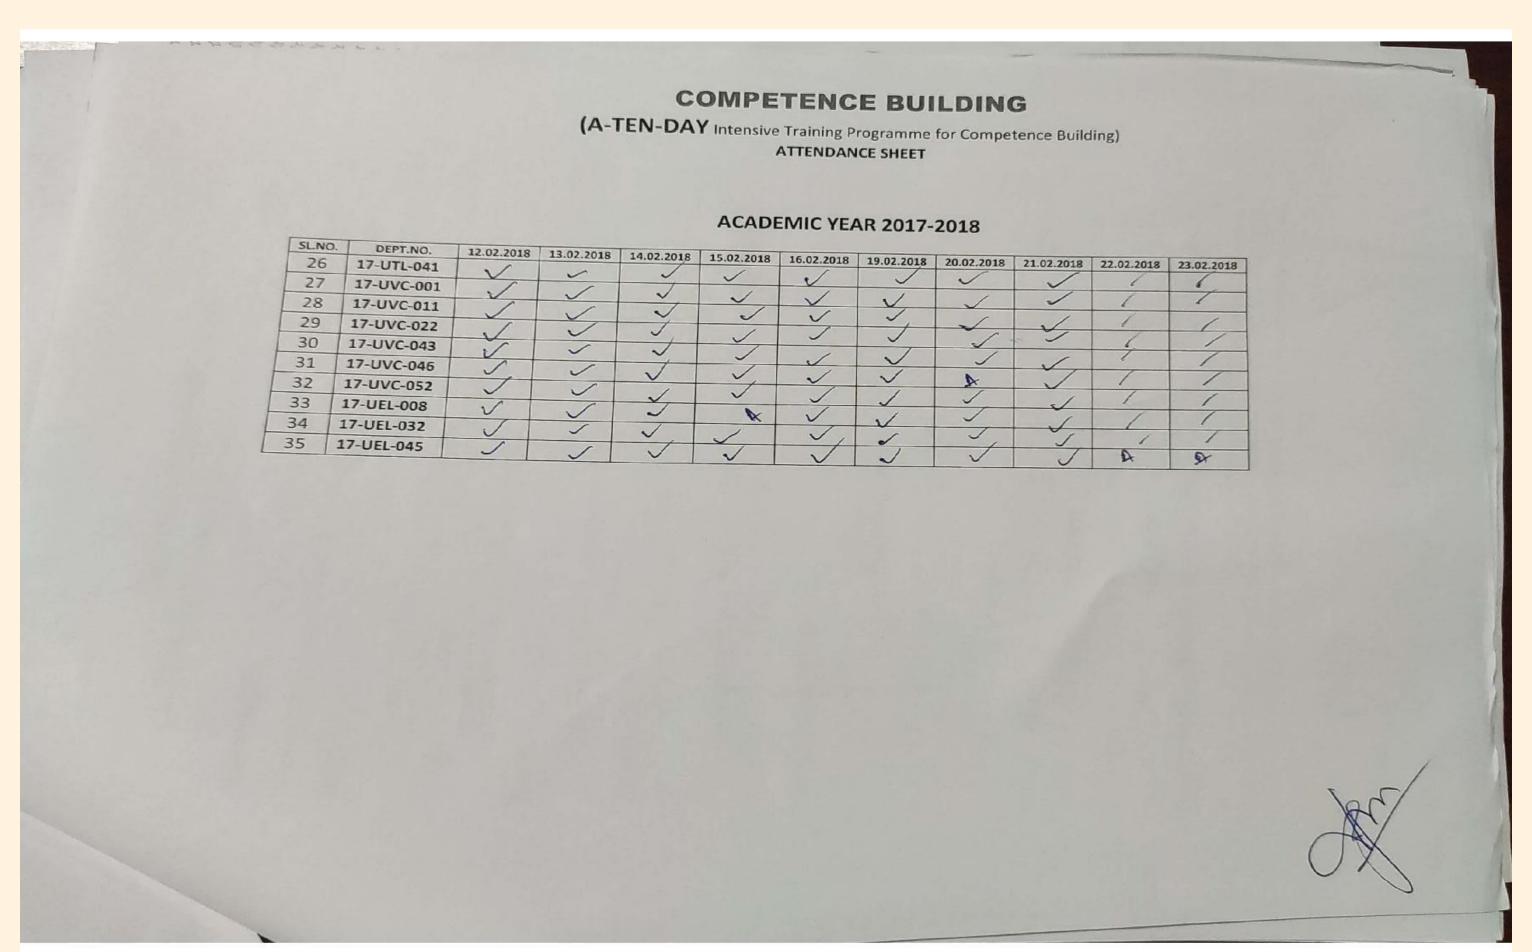

#### 3. REFERENCE MATERIALS

- Worksheets (ABL Model Activity Based Learning)
- 4. ATTENDANCE SHEET (Attached a copy)
- 5. CERTIFICATE COPY (Attached a copy)
- 6. BROCHURE (Attached a copy)