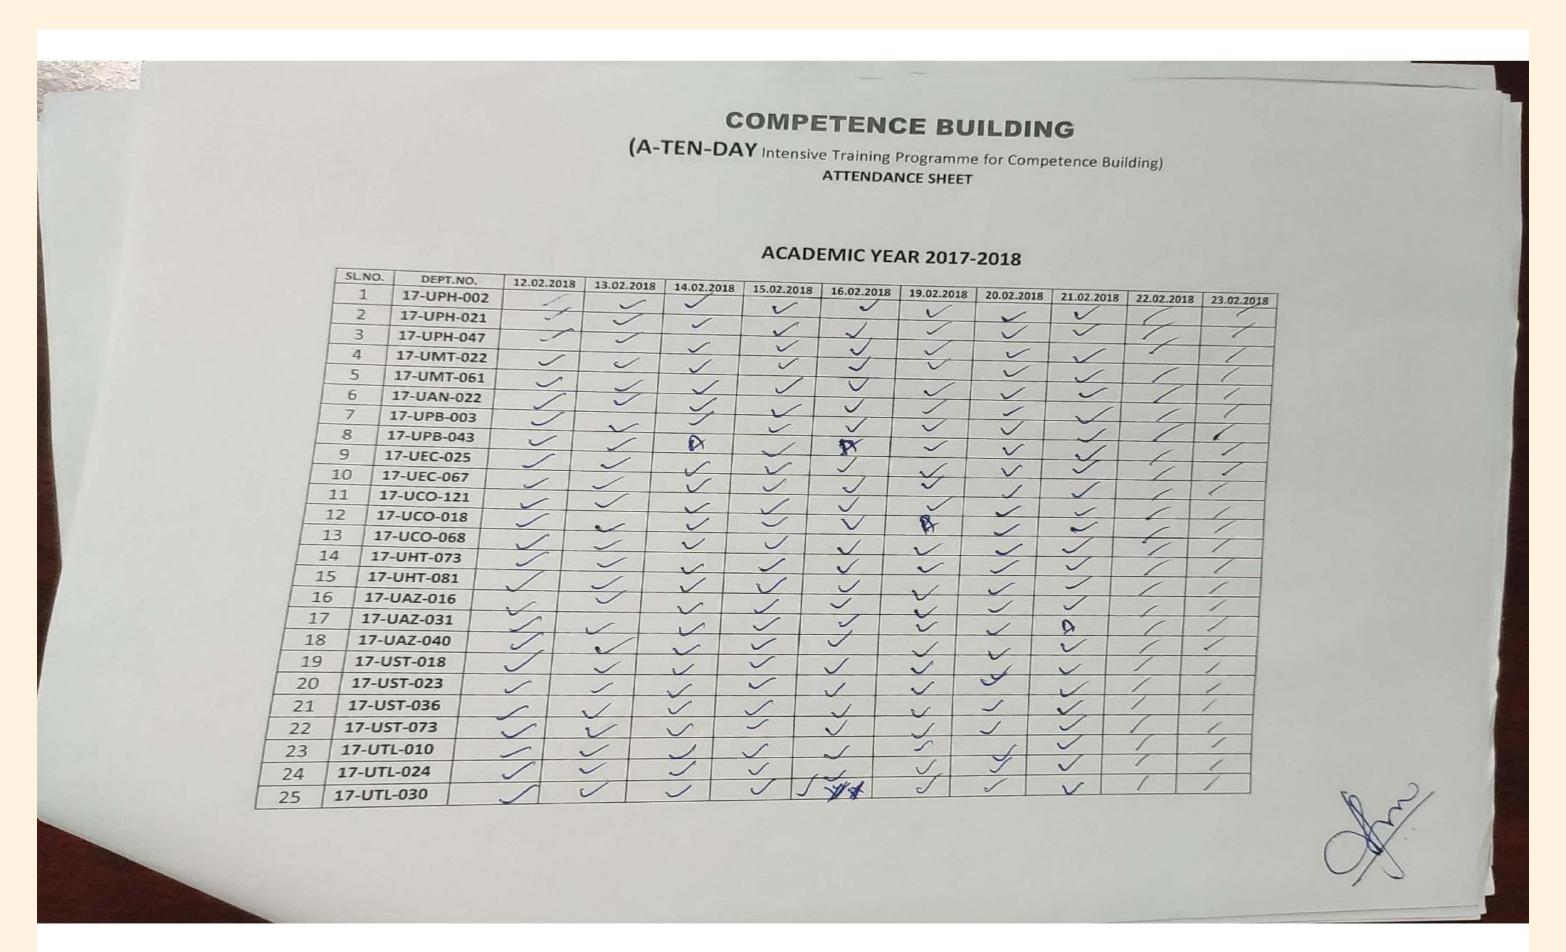

#### 3. REFERENCE MATERIALS

- Worksheets (ABL Model Activity Based Learning)
- 4. ATTENDANCE SHEET (Attached a copy)
- 5. CERTIFICATE COPY (Attached a copy)
- 6. BROCHURE (Attached a copy)