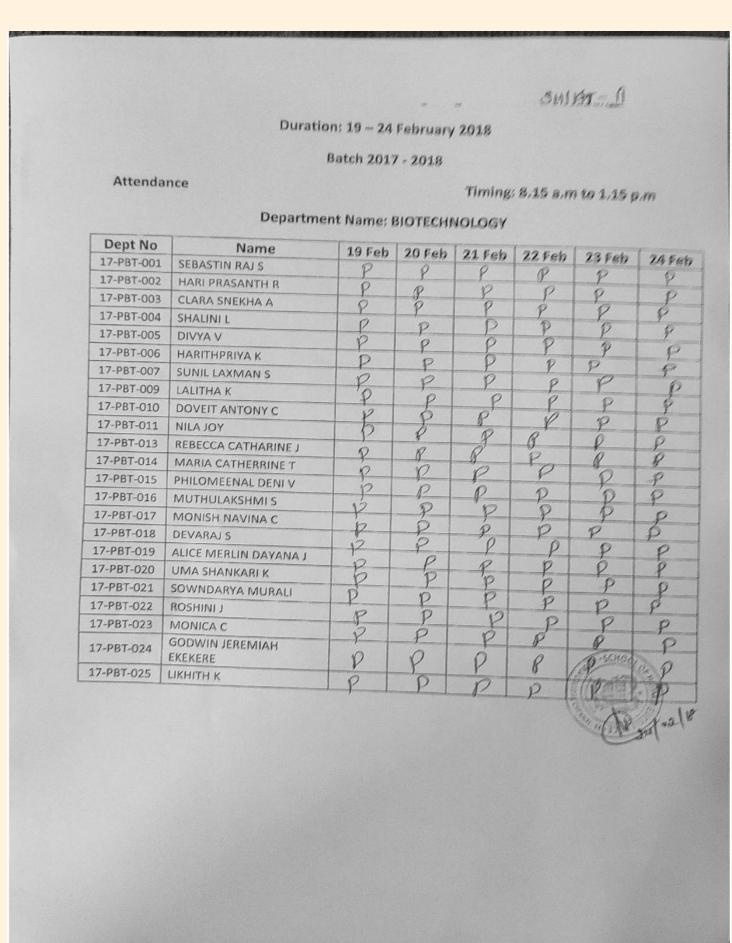

#### 3. REFERENCE MATERIALS

- Worksheets (ABL Model Activity Based Learning)
- 4. ATTENDANCE SHEET (Attached a copy)
- 5. CERTIFICATE COPY (Attached a copy)
- 6. BROCHURE (Attached a copy)