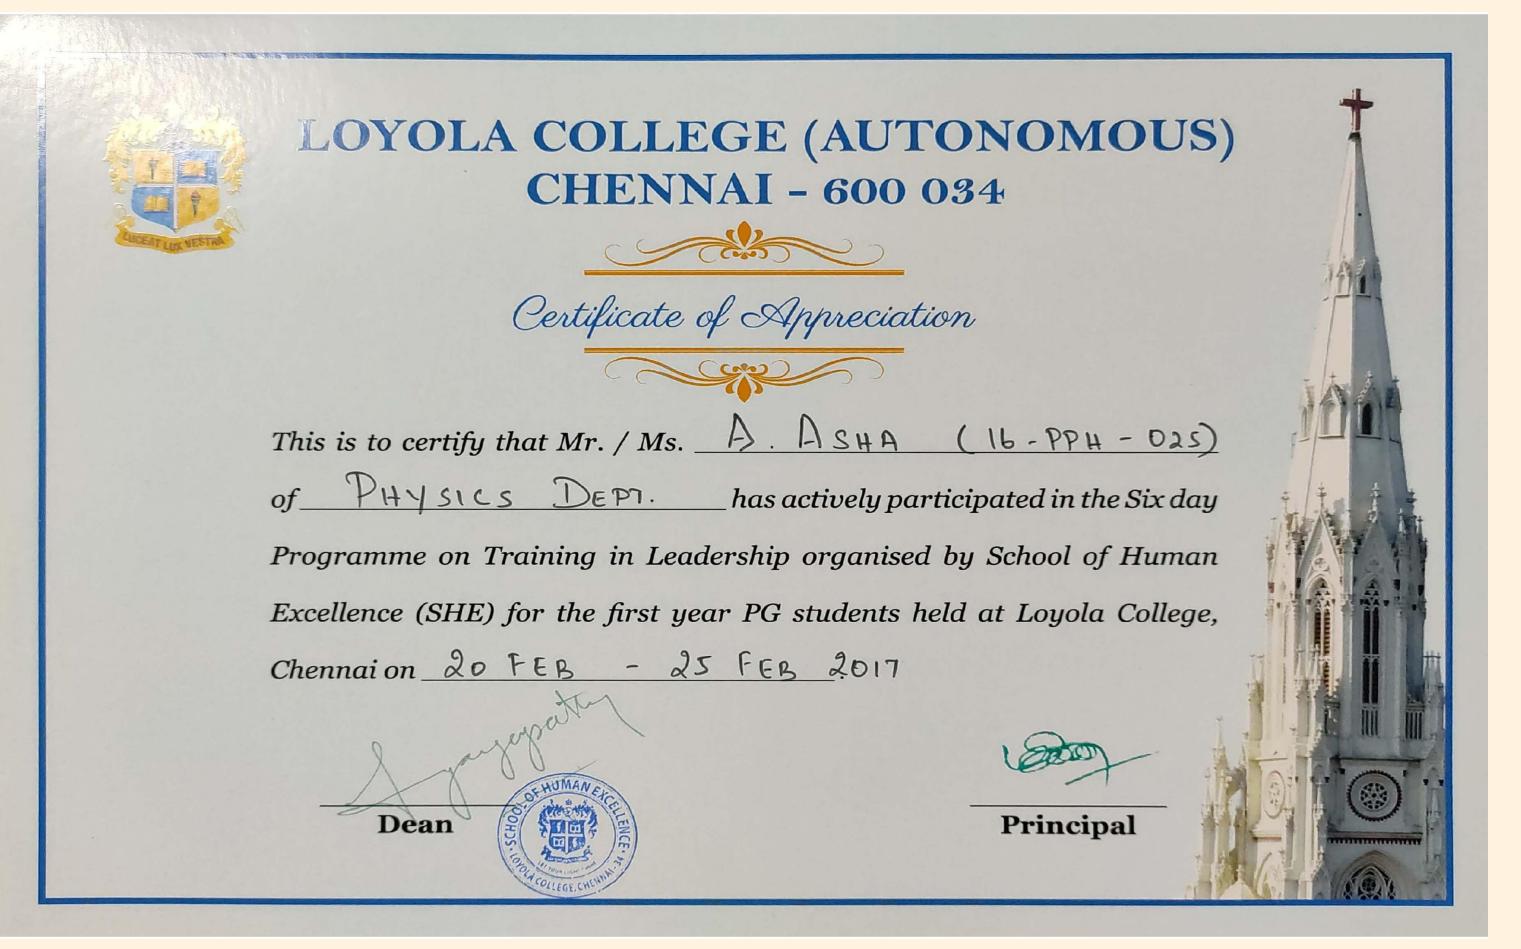

## TRAINING IN LEADERSHIP

Batch 2016-17

Duration: - 20<sup>th</sup> - 25<sup>th</sup> February 2017

Total No of Participants who completed the course: 364 (Shift I)

Detailed attendance list is attached as Annexure