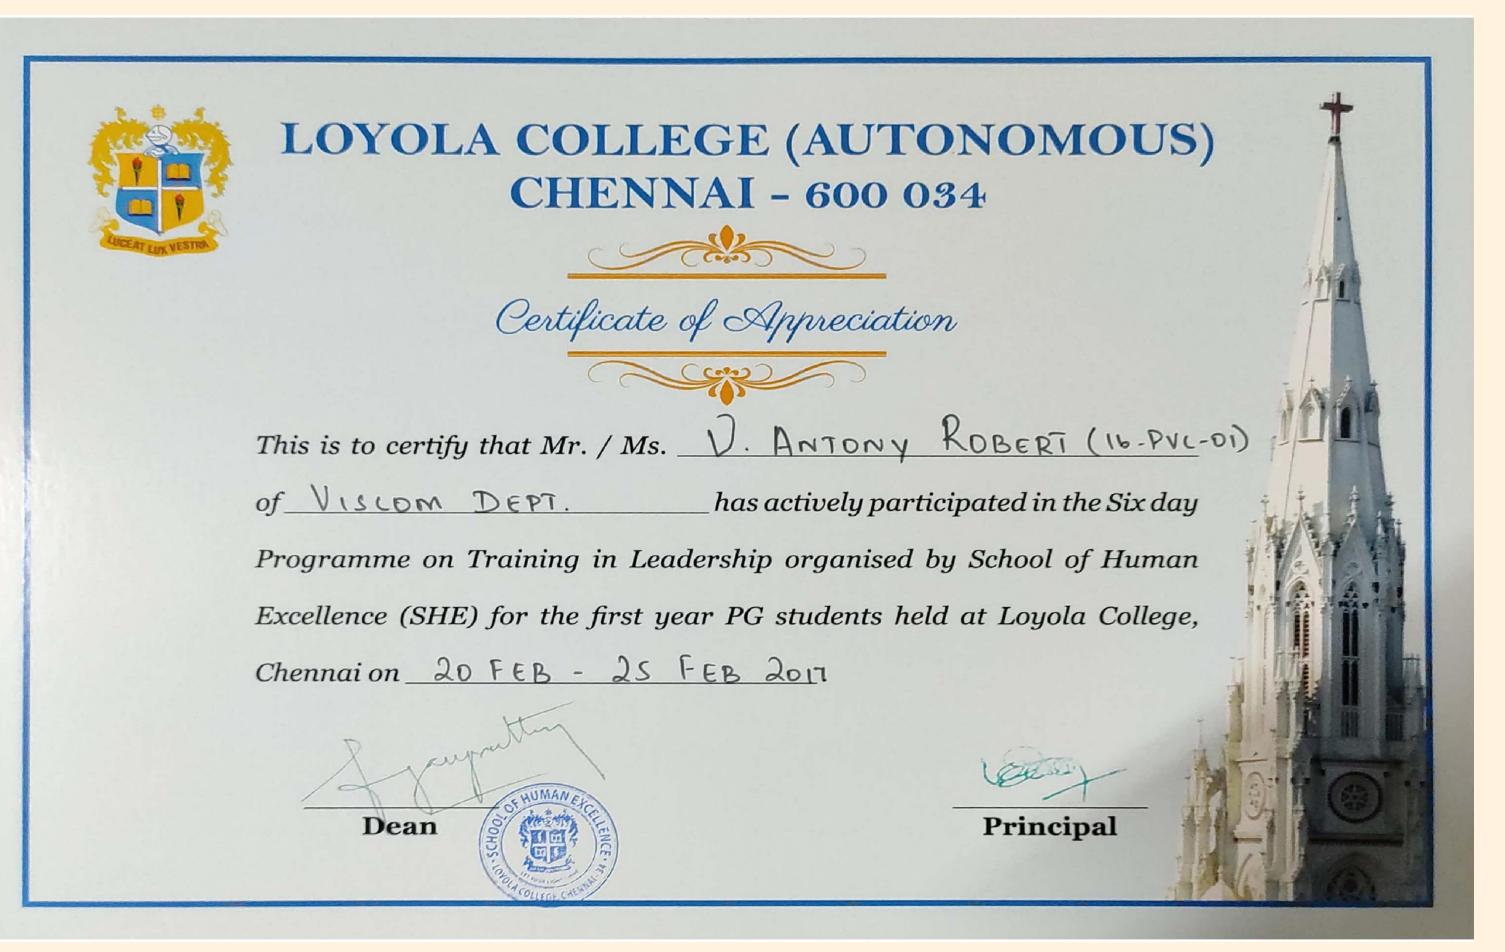

## TRAINING IN LEADERSHIP

Batch 2016-17

Duration: - 20<sup>th</sup> - 25<sup>th</sup> February 2017

Total No of Participants who completed the course: 364 (Shift I)

Detailed attendance list is attached as Annexure