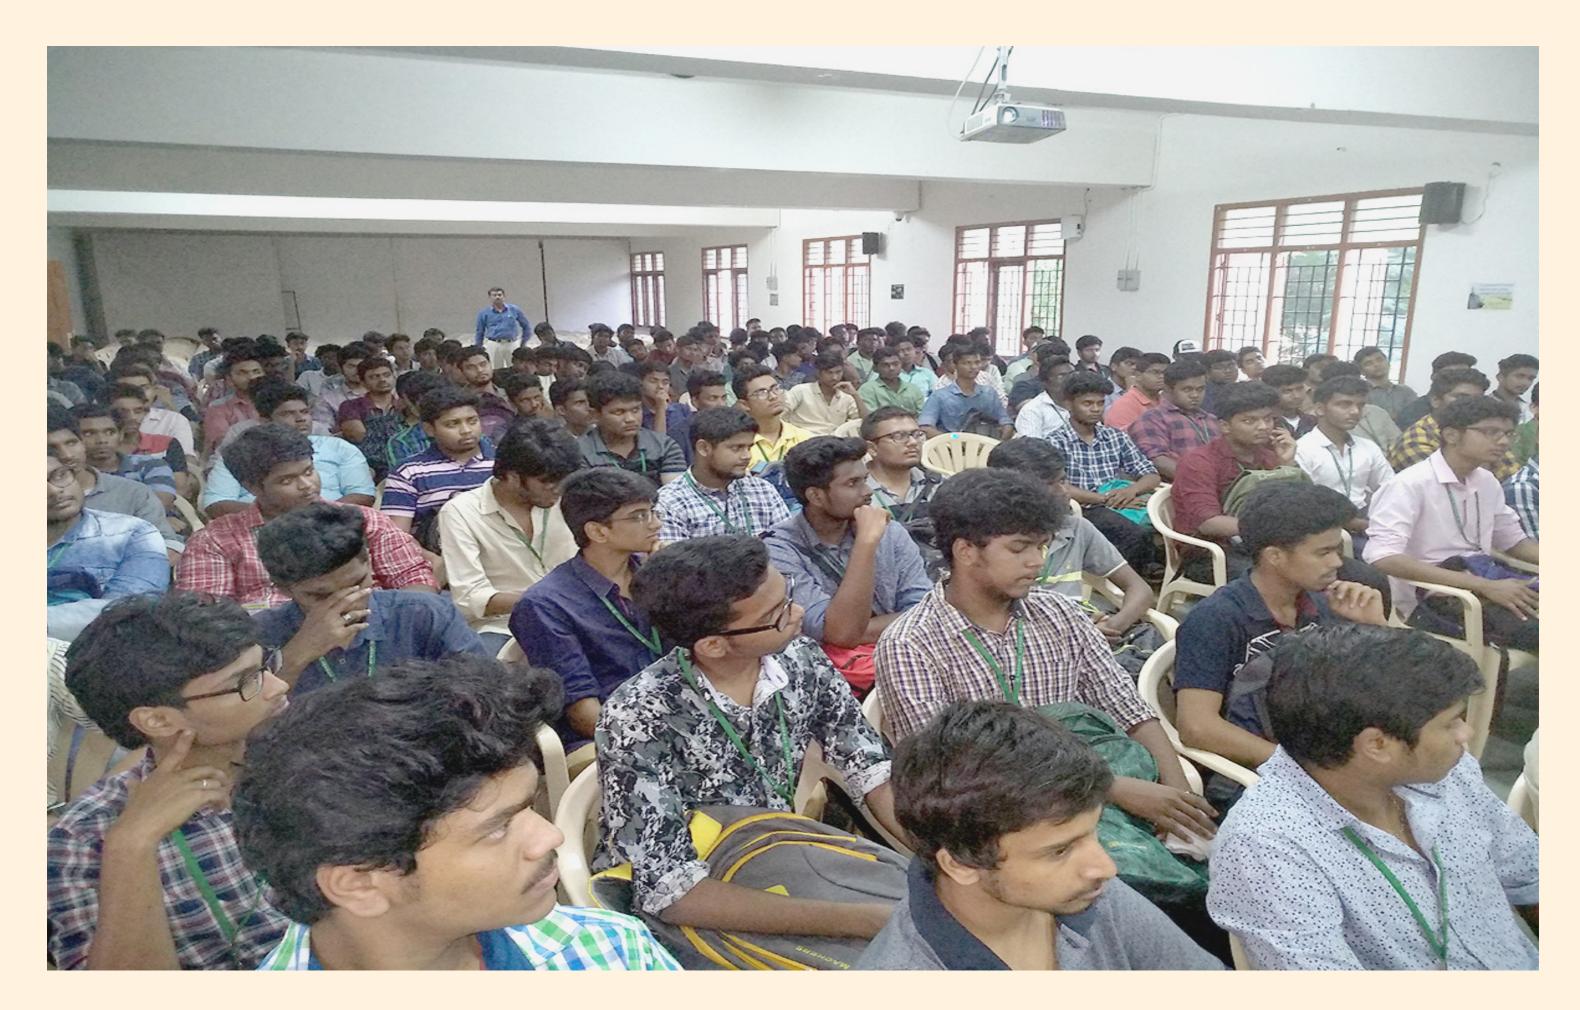

## TRAINING IN LEADERSHIP

Batch 2016-17

Duration: - 20<sup>th</sup> - 25<sup>th</sup> February 2017

Total No of Participants who completed the course: 364 (Shift I)

Detailed attendance list is attached as Annexure

#### TRAINING IN LEADERSHIP

Batch 2016-17

Duration: - 20<sup>th</sup> - 25<sup>th</sup> February 2017

Total No of Participants who completed the course: 187 (Shift II)