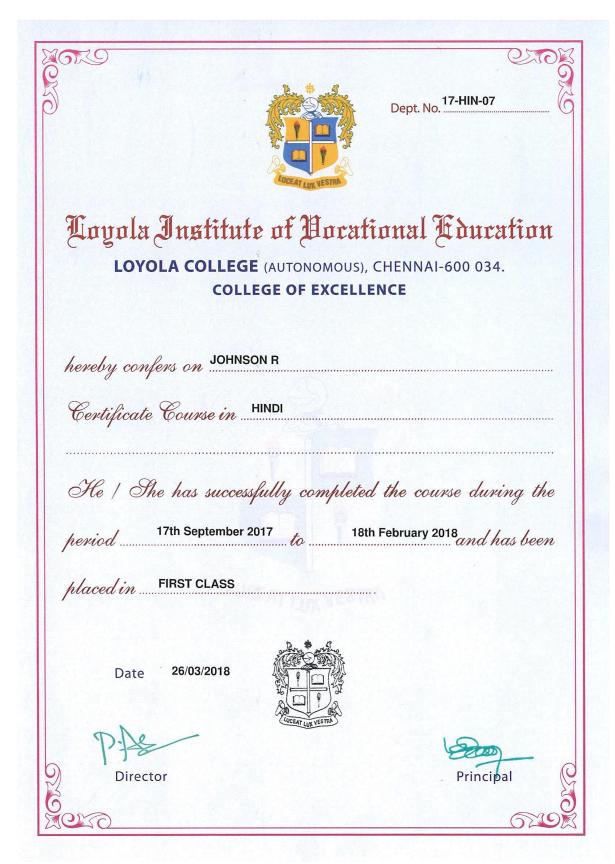

# LOYOLA INSTITUTE OF VOCATIONAL EDUCATION (LIVE) LOYOLA COLLEGE, CHENNAI-34

**VALUE ADDED COURSES 2017 - 2018** 

| Course Type   | Year of<br>offering | No of<br>times<br>offered<br>during the<br>same year | No of students<br>enrolled in the<br>year | No of<br>Students<br>Enrolled<br>from<br>Loyola | No of students<br>completing the<br>course in the<br>year | No of<br>Students<br>Completed<br>from Loyola |
|---------------|---------------------|------------------------------------------------------|-------------------------------------------|-------------------------------------------------|-----------------------------------------------------------|-----------------------------------------------|
| German A1     |                     | 1                                                    | 15                                        | 3                                               | 8                                                         | 2                                             |
| English Basic | 2017-18             | 3                                                    | 42                                        | 9                                               | 29                                                        | 6                                             |
| Basic Hindi   |                     | 1                                                    | 10                                        | 3                                               | 5                                                         | 3                                             |