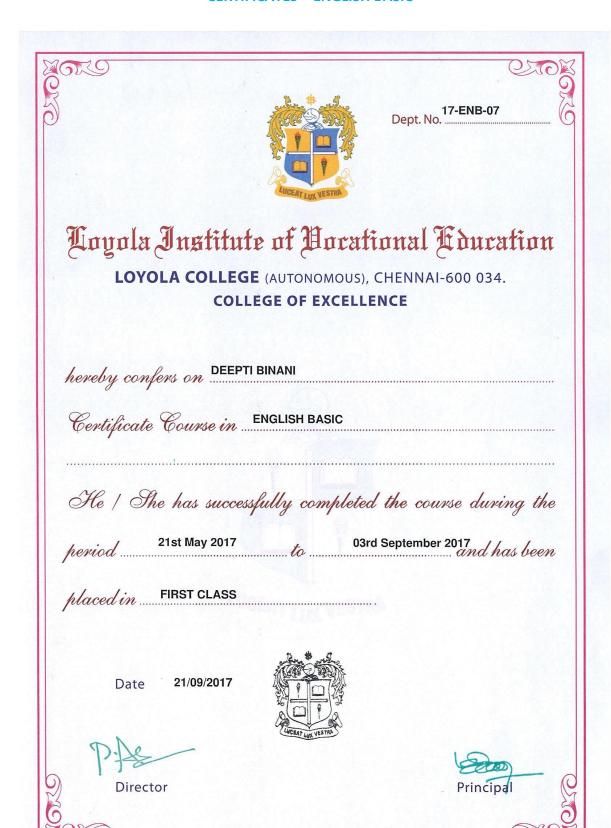

# LOYOLA INSTITUTE OF VOCATIONAL EDUCATION (LIVE) LOYOLA COLLEGE, CHENNAI-34

**VALUE ADDED COURSES 2017 - 2018** 

| Course Type   | Year of<br>offering | No of<br>times<br>offered<br>during the<br>same year | No of students<br>enrolled in the<br>year | No of<br>Students<br>Enrolled<br>from<br>Loyola | No of students<br>completing the<br>course in the<br>year | No of<br>Students<br>Completed<br>from Loyola |
|---------------|---------------------|------------------------------------------------------|-------------------------------------------|-------------------------------------------------|-----------------------------------------------------------|-----------------------------------------------|
| German A1     |                     | 1                                                    | 15                                        | 3                                               | 8                                                         | 2                                             |
| English Basic | 2017-18             | 3                                                    | 42                                        | 9                                               | 29                                                        | 6                                             |
| Basic Hindi   |                     | 1                                                    | 10                                        | 3                                               | 5                                                         | 3                                             |