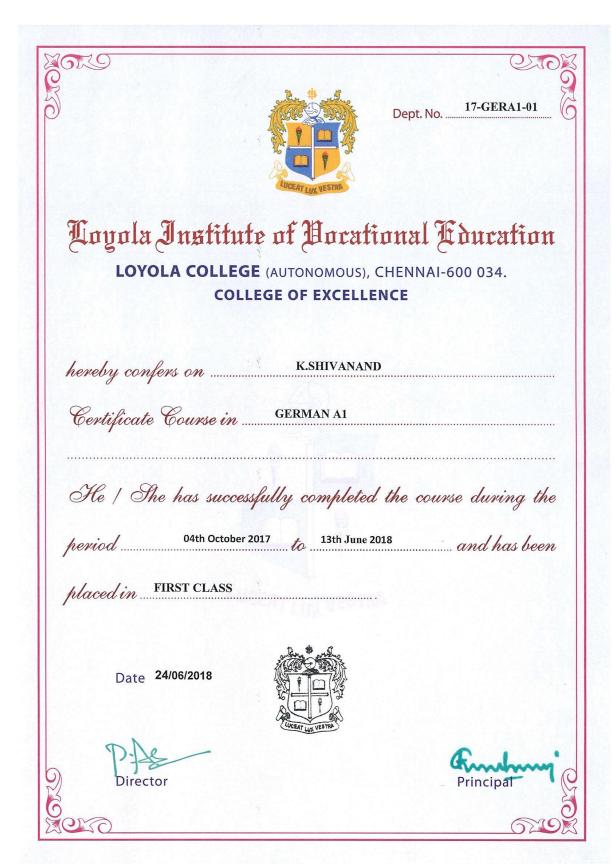

# LOYOLA INSTITUTE OF VOCATIONAL EDUCATION (LIVE) LOYOLA COLLEGE, CHENNAI-34

**VALUE ADDED COURSES 2017 - 2018** 

| Course Type   | Year of<br>offering | No of<br>times<br>offered<br>during the<br>same year | No of students<br>enrolled in the<br>year | No of<br>Students<br>Enrolled<br>from<br>Loyola | No of students<br>completing the<br>course in the<br>year | No of<br>Students<br>Completed<br>from Loyola |
|---------------|---------------------|------------------------------------------------------|-------------------------------------------|-------------------------------------------------|-----------------------------------------------------------|-----------------------------------------------|
| German A1     |                     | 1                                                    | 15                                        | 3                                               | 8                                                         | 2                                             |
| English Basic | 2017-18             | 3                                                    | 42                                        | 9                                               | 29                                                        | 6                                             |
| Basic Hindi   |                     | 1                                                    | 10                                        | 3                                               | 5                                                         | 3                                             |