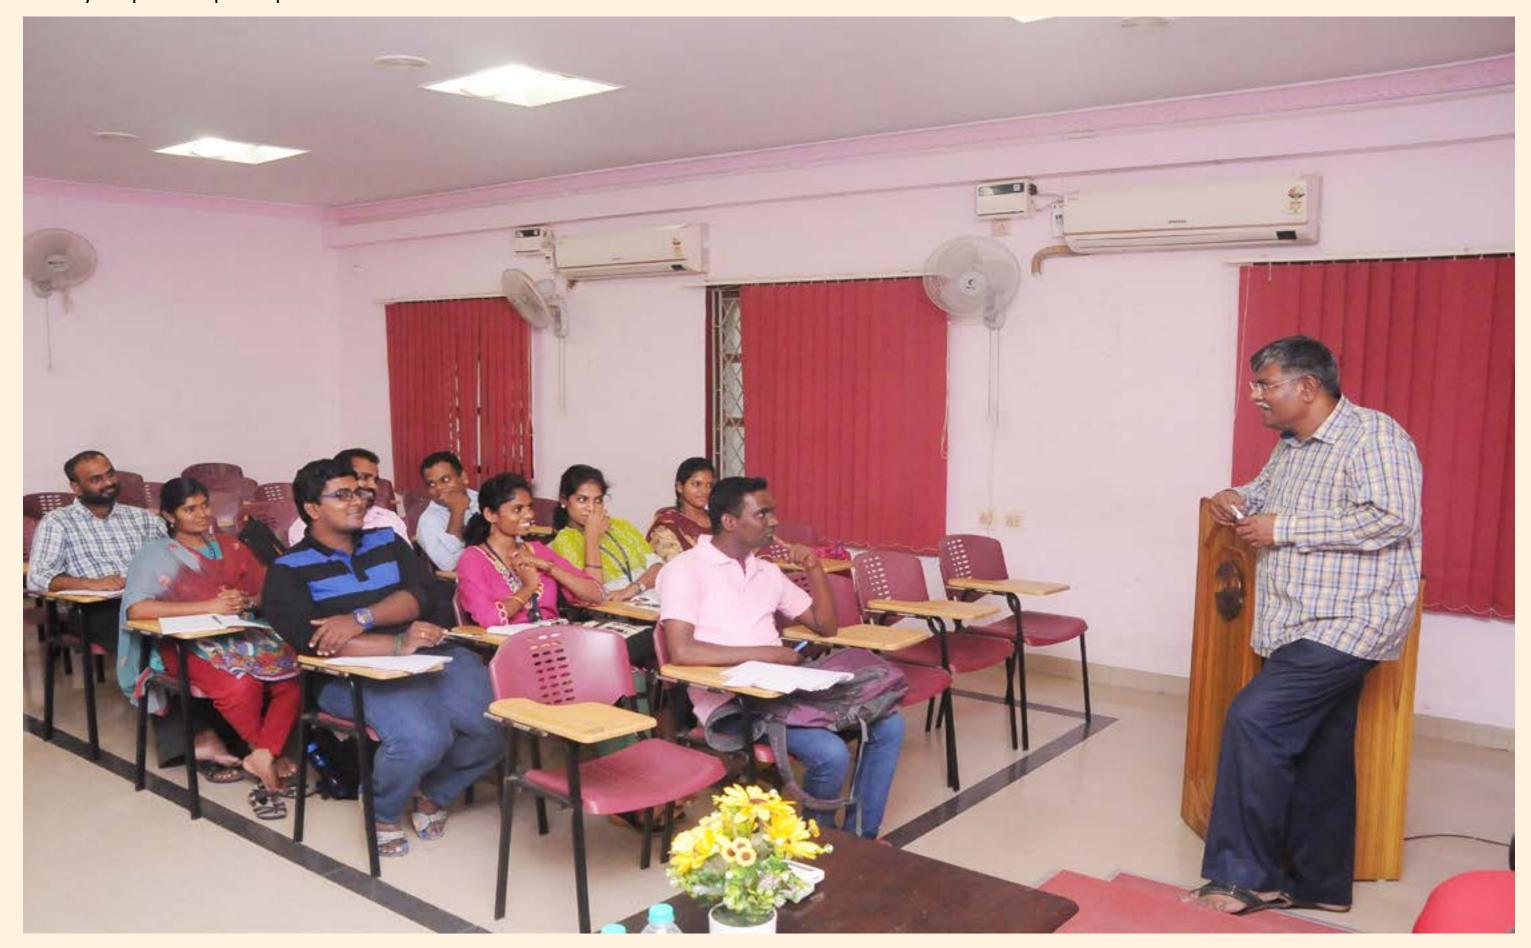

## A Five Day Course on Social Science Research Methodology

LISSTAR organized a five day course on **Social Science Research Methodology** from **17**<sup>th</sup> **to 21**<sup>st</sup> **August 2017** at **Loyola College (Autonomous) Chennai.** Twenty Six persons participated.