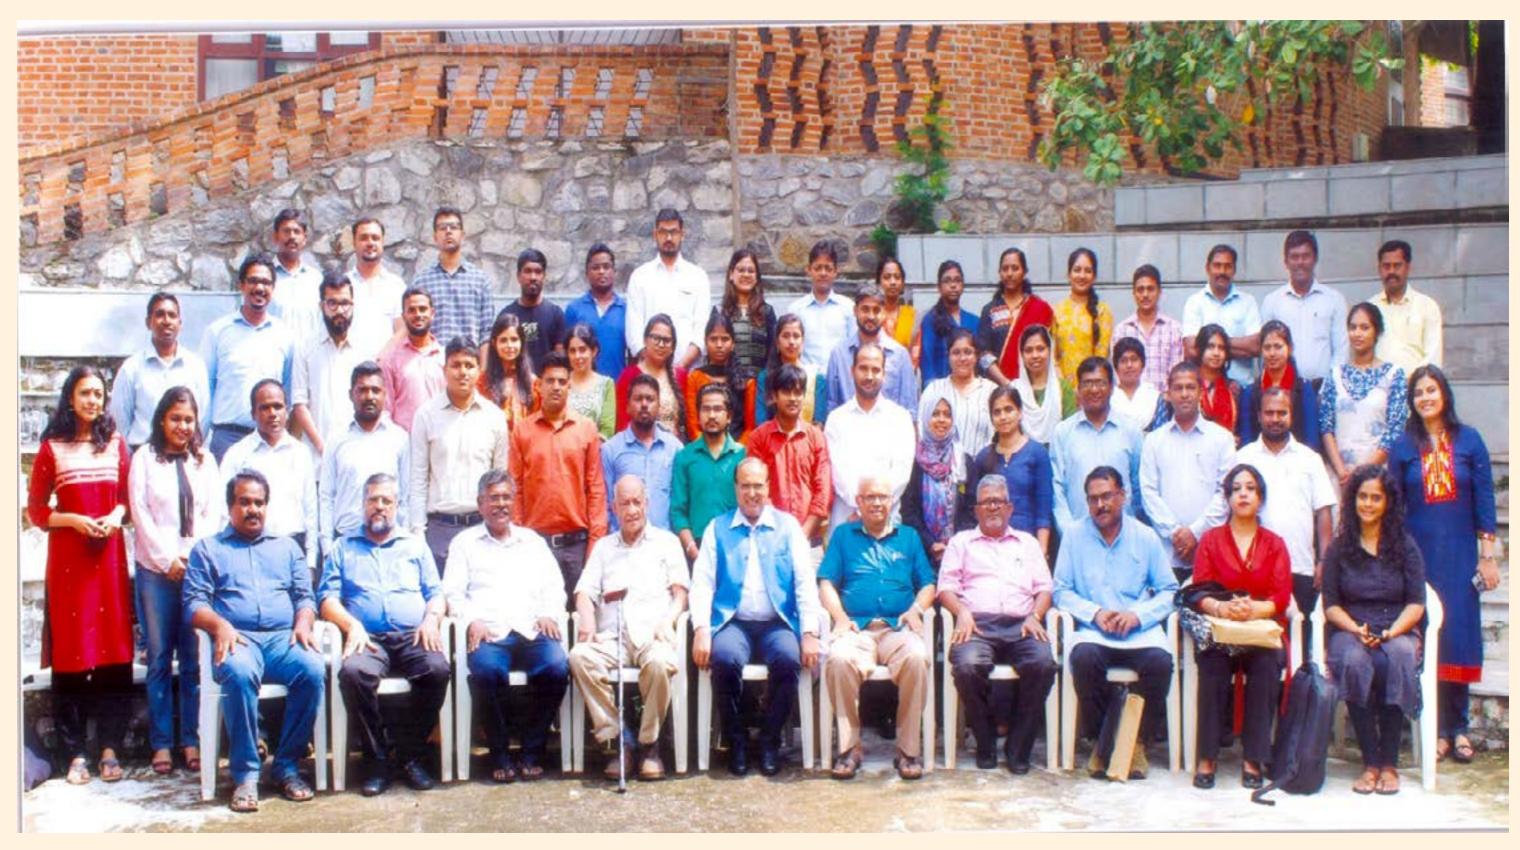

### The Twelfth Short Term Training Programme on Methods & Approaches in Research on Migration Issues

The Twelfth Short Term Training Programme on Methods & Approaches in Research on Migration Issues was organized from 20<sup>th</sup> to 24<sup>th</sup> November 2017 at Centre for Development Studies (CDS) Trivandrum. 50 Researchers of Social Sciences working on both internal and international migration participated in this residential programme. The training programme was co-organized by Rajiv Gandhi National Institute of Youth and Development (RGNIYD) Chennai and Loyola Institute of Social Science Training and Research (LISSTAR) of Loyola College, Chennai. Fr. Francis Jayapathy and Dr. Bernard D' Sami were also the resource persons.